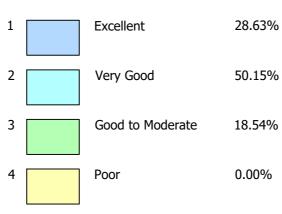

#### AGRICULTURAL LAND CLASSIFICATION Grade Description

Other and primarily in non-agricultural use

| Other and primarily in non-agricultural use | 1.81% |
|---------------------------------------------|-------|
| I and predominantly                         | 0.00% |

0.00% Land Dredominanuv in urban use

Watercourse

Reproduced from the Ordnance Survey Map with the permission of the Controller of HMSO. Crown Copyright Reserved. Licence No. 100019279.

0.87%

| Ref: | ΕN | 0 | 10 | )1 | 2 | 0 |
|------|----|---|----|----|---|---|
| -    |    | - |    |    |   |   |