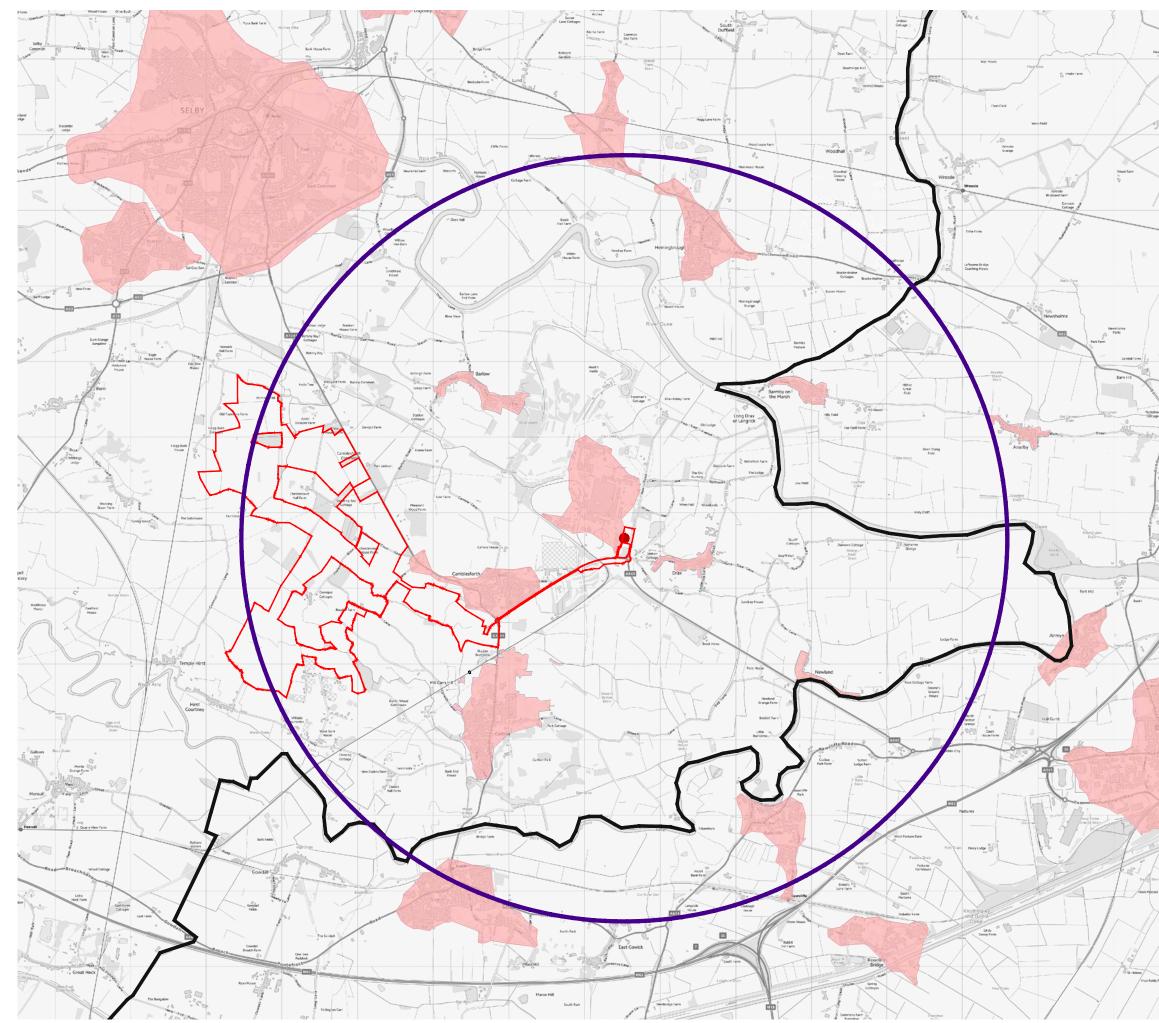

Reproduced from the Ordnance Survey Map with the permission of the Controller of HMSO. Crown Copyright Reserved. Licence No 100019279.

3:\33000\33627 - Drax Solar Farm DCO\A4 - Drawings & Registers\Masterplanning\33627 - BL-M-05B Agricultural Land Classification Map.dwg - A3

#### Project Helios Renewable Hub

## Drawing Title Agricultural Land Classification

| Date 20.01.23 | Scale       | Drawn by | Check by                            |
|---------------|-------------|----------|-------------------------------------|
|               | 1:50,000@A3 | KT       | TE                                  |
| Project No    | Drawing No  |          | Revision                            |
| 33627         | BL-M-05     |          | B                                   |
| 0             | 1000        | 2000     |                                     |
|               | Stan        | Stante   | C<br>c UK Limited<br>ictoria Street |