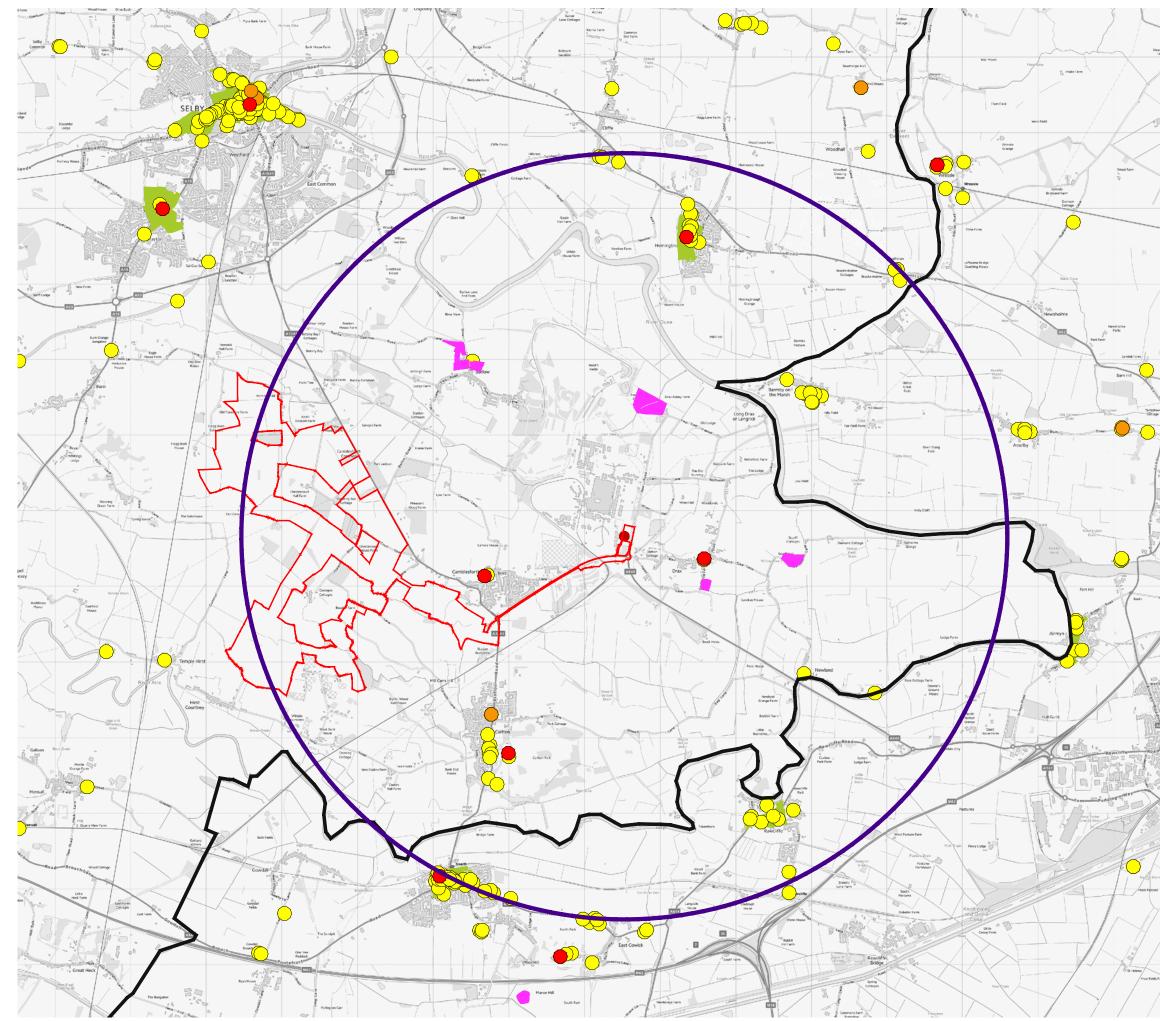

J:\33000\33627 - Drax Solar Farm DCO\A4 - Drawings & Registers\Masterplanning\33627 - BL-M-02B Cultural Heritage Statutory Designations.dwg -

#### Drawing Title Cultural Heritage Statutory Designations Date

| 20.01.23   |  |
|------------|--|
| Project No |  |
| 33627      |  |
|            |  |

Scale 1:50,000@A3 Drawing No

BL-M-02

Drawn by Check by KT TE

Revision В

Stantec UK Limited 101 Victoria Street Bristol BS1 6PU T: 0117 929 9677

Bied

Reproduced from the Ordnance Survey Map with the permission of the Controller of HMSO. Crown Copyright Reserved. Licence No 100019279.