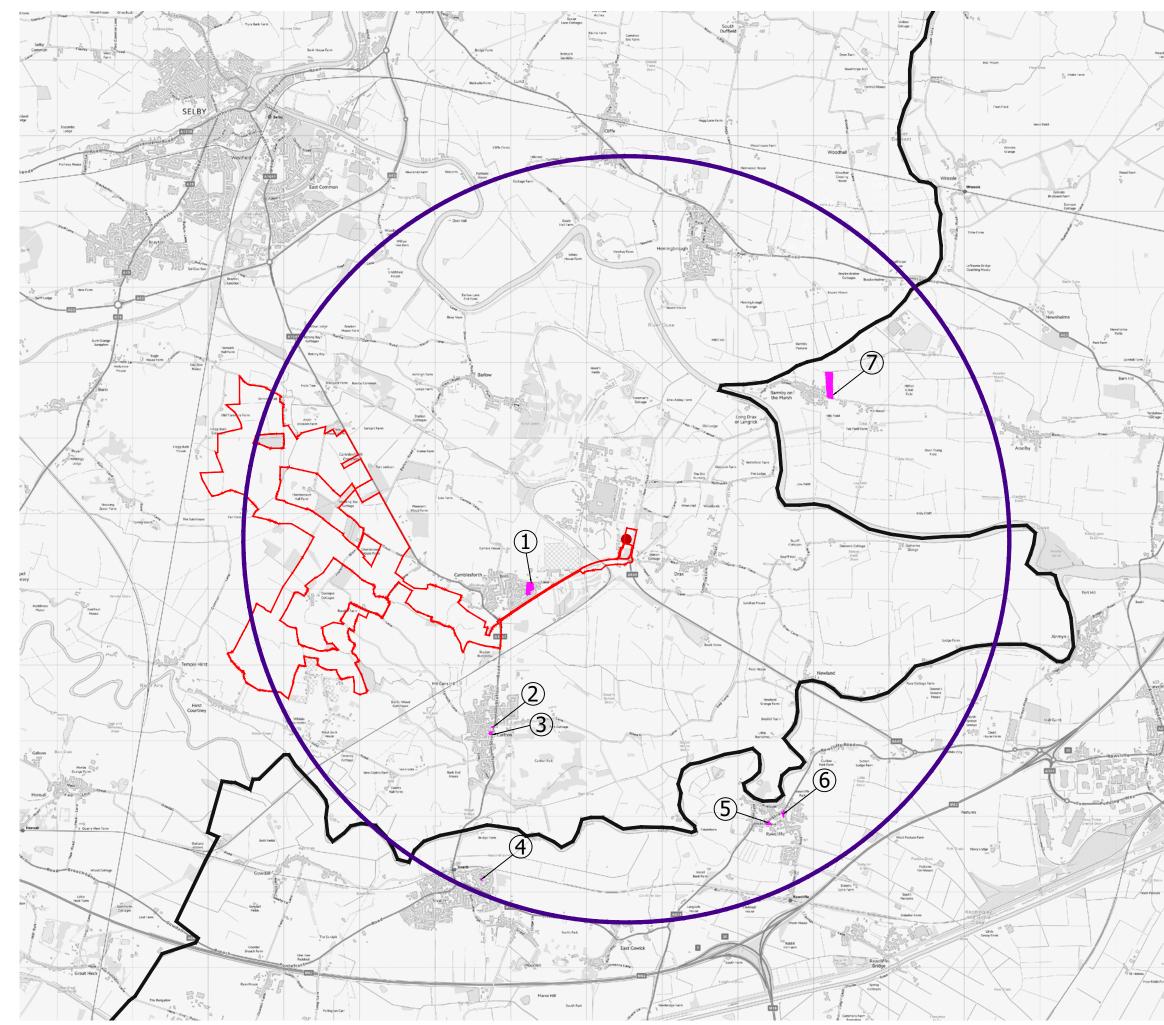

J:\33000\33627 - Drax Solar Farm DCO\A4 - Drawings & Registers\Masterplanning\33627 - BL-M-07B Brownfield Sites.dwg - A3

## Drawing Title Brownfield Sites

| Date 20.01.23       | Scale<br>1:50,000@A   | Drawn by<br>3 KT | Check by<br>TE         |
|---------------------|-----------------------|------------------|------------------------|
| Project No<br>33627 | Drawing No<br>BL-M-07 | 1500             | Revision<br>B<br>2500m |
| 0                   | 1000                  | 2000             |                        |
|                     |                       |                  | _                      |