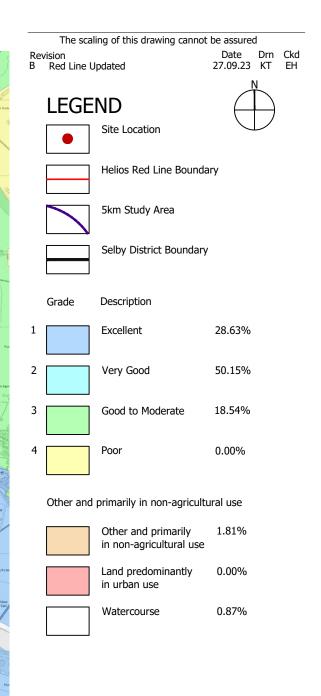

# LEGEND

#### AGRICULTURAL LAND CLASSIFICATION Grade Description

Other and primarily in non-agricultural use

| Other and primarily in non-agricultural use | 1.81% |
|---------------------------------------------|-------|
| I and predominantly                         | 0.00% |

0.00% Land Dredominanuv in urban use

Watercourse

Reproduced from the Ordnance Survey Map with the permission of the Controller of HMSO. Crown Copyright Reserved. Licence No. 100019279.

0.87%

| Ref: | ΕN | 0 | 10 | )1 | 2 | 0 |
|------|----|---|----|----|---|---|
| -    |    | - |    |    |   |   |