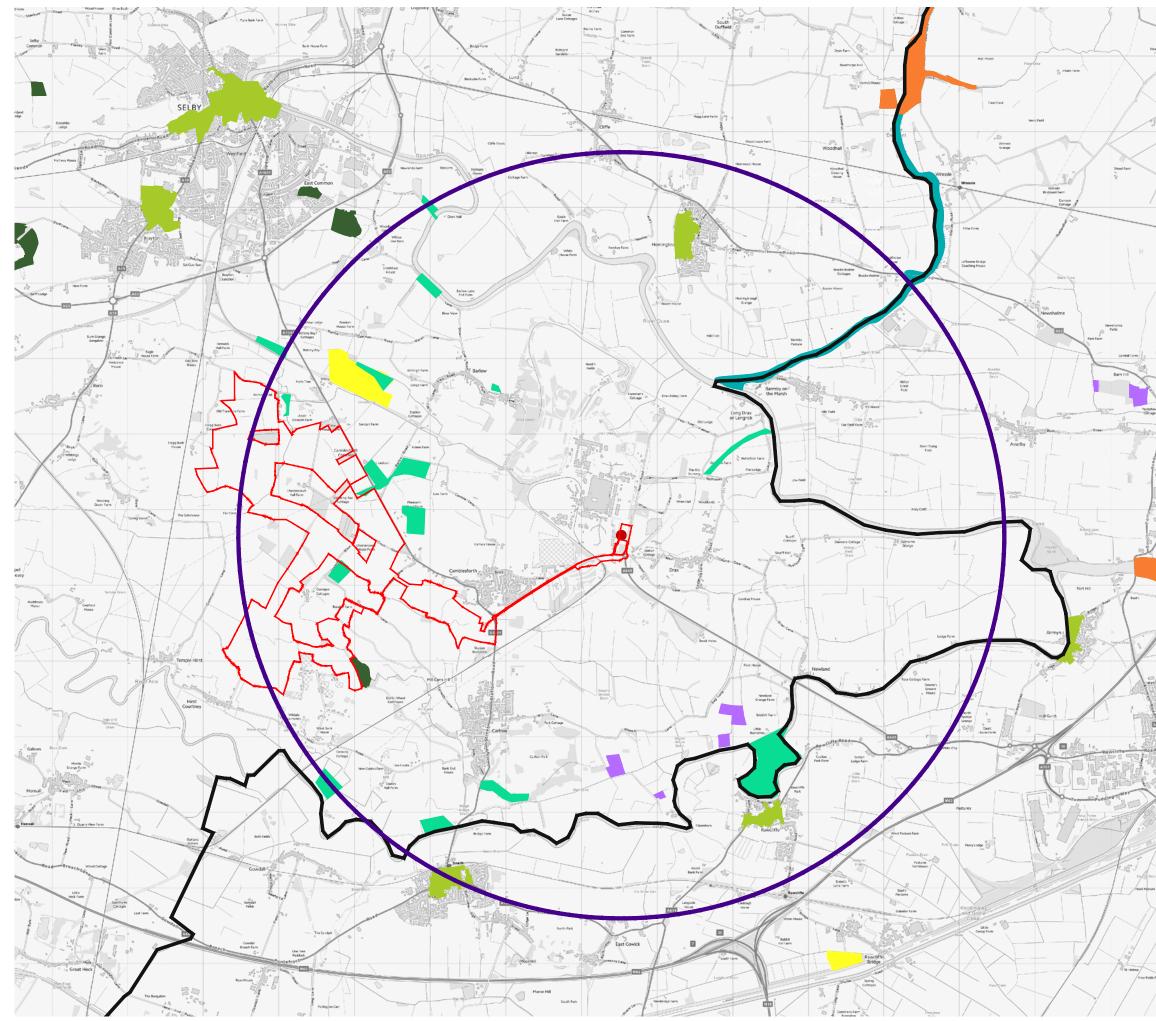

#### Project Helios Renewable Hub

#### Drawing Title **Biodiversity Statutory Designations**

| Date<br>20.01.23    |     | Scale<br>1:50,000@A3 | Drawn by<br>KT | Check by<br>TE       |
|---------------------|-----|----------------------|----------------|----------------------|
| Project No<br>33627 |     | Drawing No BI -M-01  |                | Revision<br><b>B</b> |
|                     | 500 | 1500                 | 2000           | 2500m                |
|                     |     |                      |                |                      |

Stantec UK Limited 101 Victoria Street Bristol BS1 6PU T: 0117 929 9677

Bied

Reproduced from the Ordnance Survey Map with the permission of the Controller of HMSO. Crown Copyright Reserved. Licence No 100019279.