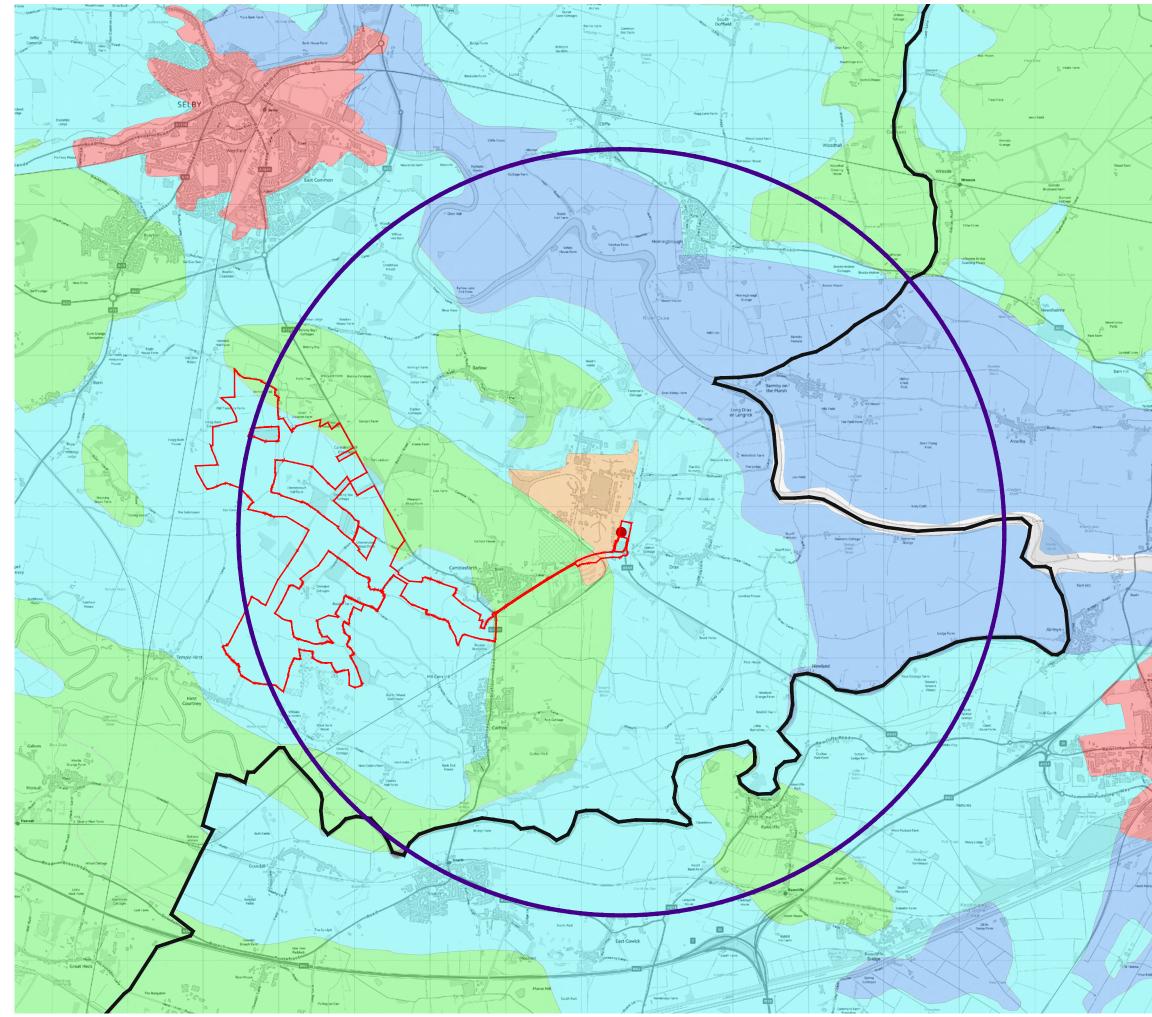

J:\33000\33627 - Drax Solar Farm DCO\A4 - Drawings & Registers\Masterplanning\33627 - BL-M-04B Flood Map.dwg - A3

## Drawing Title Flood Map

| Date 20.01.23       | Scale<br>1:50,000@A3  | Drawn by<br>KT | Check by<br>TE                       |
|---------------------|-----------------------|----------------|--------------------------------------|
| Project No<br>33627 | Drawing No<br>BL-M-04 |                | Revision<br>B<br>2500m               |
| Ó                   | 1000                  | 2000           |                                      |
|                     | Star                  |                | C<br>ec UK Limited                   |
|                     |                       |                | ictoria Street<br>Bristol<br>BS1 6PU |
|                     | )                     |                | 17 929 9677<br>c.com\uk              |

Reproduced from the Ordnance Survey Map with the permission of the Controller of HMSO. Crown Copyright Reserved. Licence No 100019279.

3:\33000\33627 - Drax Solar Farm DCO\A4 - Drawings & Registers\Masterplanning\33627 - BL-M-05B Agricultural Land Classification Map.dwg - A3