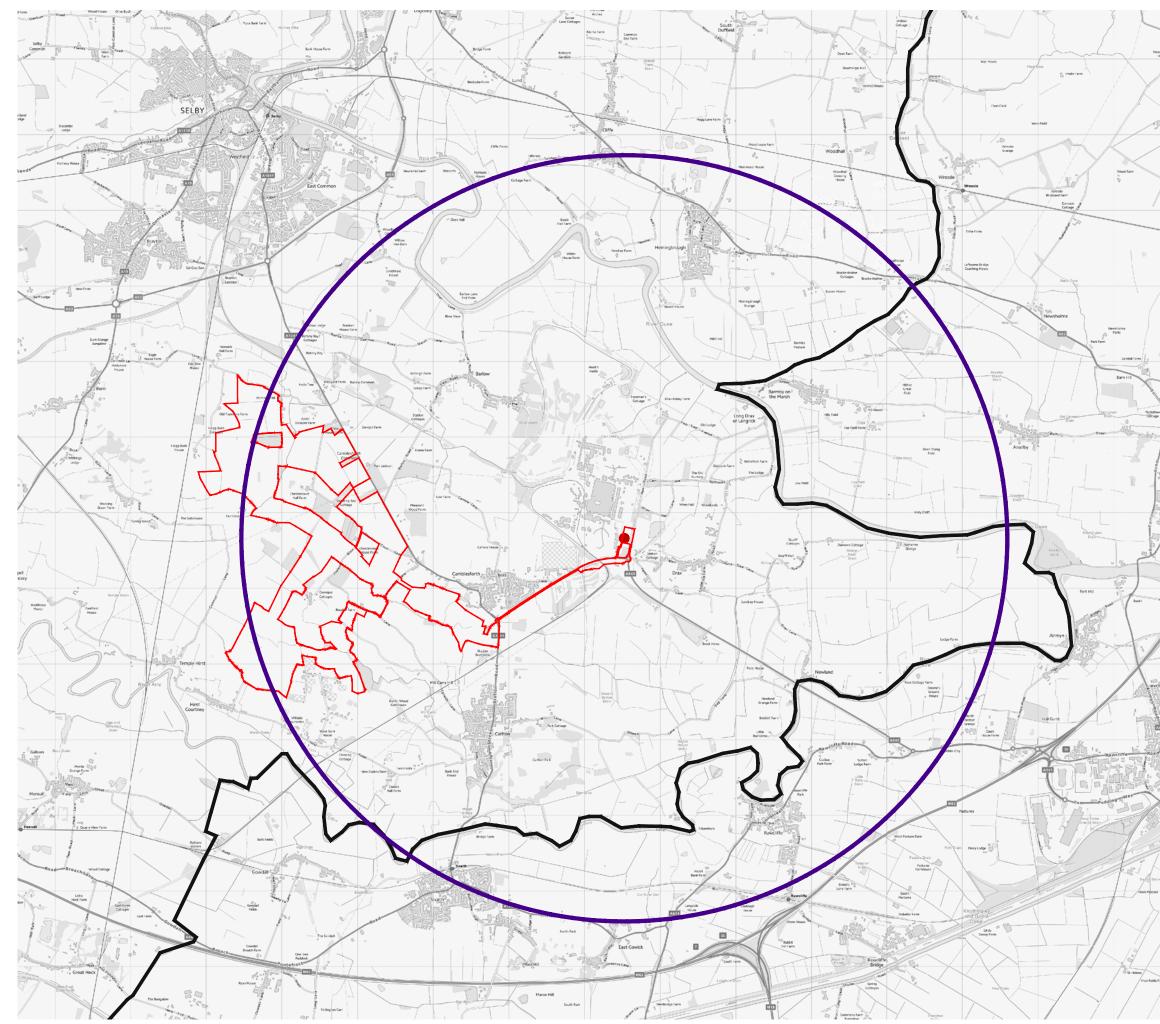

0m                |
|                     |     |                      |                |                      |





Stantec UK Limited 101 Victoria Street Bristol BS1 6PU T: 0117 929 9677

Bied



Reproduced from the Ordnance Survey Map with the permission of the Controller of HMSO. Crown Copyright Reserved. Licence No 100019279.

J:\33000\33627 - Drax Solar Farm DCO\A4 - Drawings & Registers\Masterplanning\33627 - BL-M-02B Cultural Heritage Statutory Designations.dwg -





#### Drawing Title Cultural Heritage Statutory Designations Date

| 20.01.23   |  |
|------------|--|
| Project No |  |
| 33627      |  |
|            |  |

Scale 1:50,000@A3 Drawing No

BL-M-02

Drawn by Check by KT TE

Revision В







Stantec UK Limited 101 Victoria Street Bristol BS1 6PU T: 0117 929 9677

Bied



Reproduced from the Ordnance Survey Map with the permission of the Controller of HMSO. Crown Copyright Reserved. Licence No 100019279.

J:\33000\33627 - Drax Solar Farm DCO\A4 - Drawings & Registers\Masterplanning\33627 - BL-M-03B - Landscape Statutory Designations.dwg



Bied

## Project Helios Renewable Hub

#### Drawing Title Landscape Statutory Designations

| Date<br>20.01.23    |     | Scale<br>1:50,000@A3  | Drawn by<br>KT | Check by<br>TE |
|---------------------|-----|-----------------------|----------------|----------------|
| Project No<br>33627 |     | Drawing No<br>BL-M-03 |                | Revision<br>B  |
|                     | 500 | 1500                  | 2000           | 2500m          |
| 0                   |     | 1000                  | 2000           |