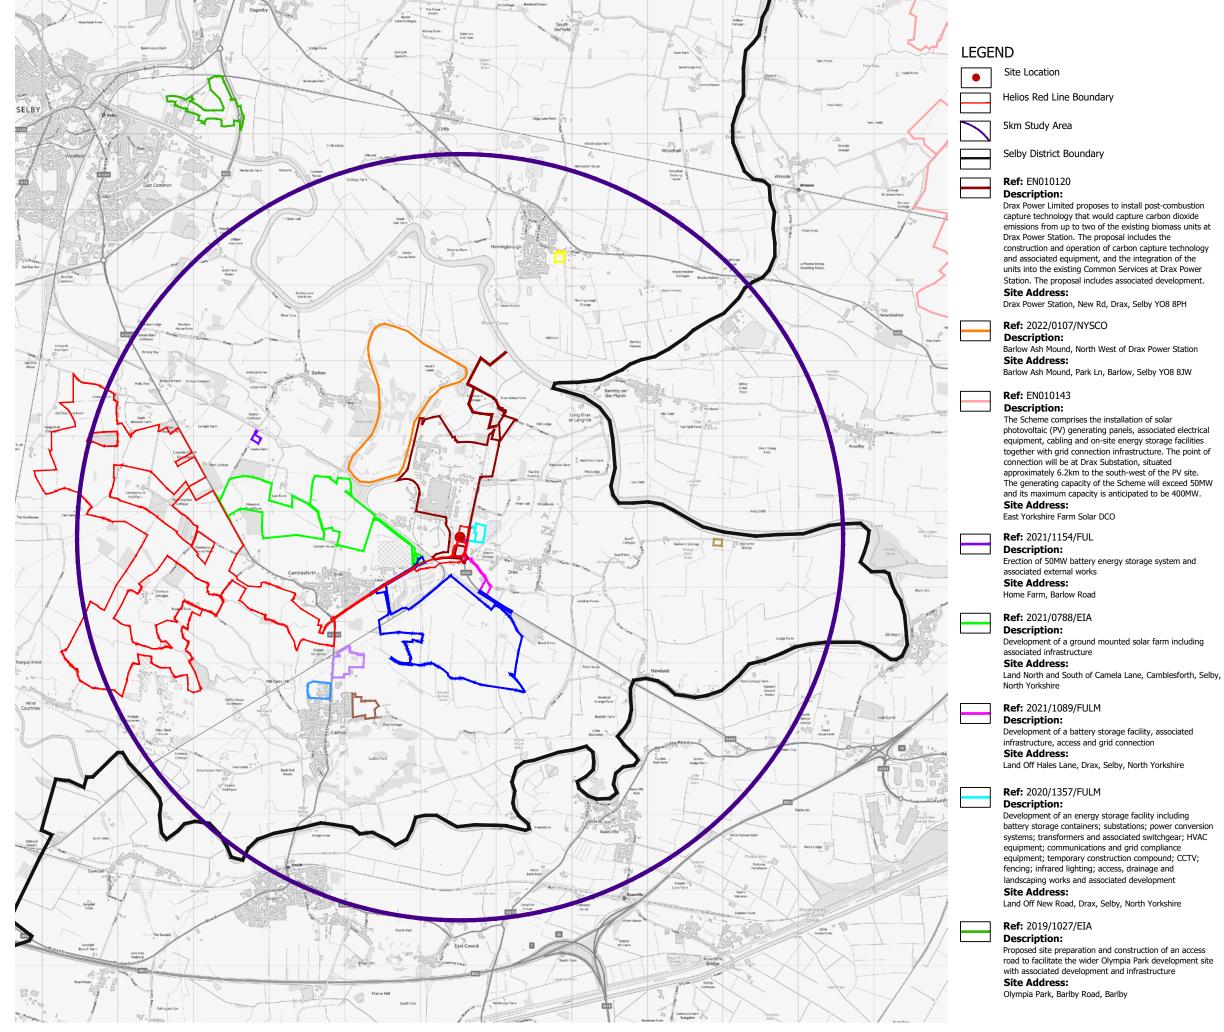

## Description:

Drax Power Limited proposes to install post-combustion capture technology that would capture carbon dioxide emissions from up to two of the existing biomass units at Drax Power Station. The proposal includes the construction and operation of carbon capture technology and associated equipment, and the integration of the units into the existing Common Services at Drax Power Station. The proposal includes associated development. Site Address:

Drax Power Station, New Rd, Drax, Selby YO8 8PH

## **Ref:** 2022/0107/NYSCO

**Description:** 

Barlow Ash Mound, North West of Drax Power Station Site Address:

Barlow Ash Mound, Park Ln, Barlow, Selby YO8 8JW

## Ref: EN010143 **Description:**

The Scheme comprises the installation of solar photovoltaic (PV) generating panels, associated electrical

equipment, cabling and on-site energy storage facilities together with grid connection infrastructure. The point of connection will be at Drax Substation, situated approximately 6.2km to the south-west of the PV site. The generating capacity of the Scheme will exceed 50MW and its maximum capacity is anticipated to be 400MW. Site Address: East Yorkshire Farm Solar DCO

## **Ref:** 2021/1154/FUL

Description: Erection of 50MW battery energy storage system and associated external works Site Address:

Home Farm, Barlow Road

# **Ref:** 2021/0788/EIA

Description: Development of a ground mounted solar farm including

# associated infrastructure

Site Address: Land North and South of Camela Lane, Camblesforth, Selby, North Yorkshire

# **Ref:** 2021/1089/FULM

Description: Development of a battery storage facility, associated infrastructure, access and grid connection Site Address: Land Off Hales Lane, Drax, Selby, North Yorkshire

## Ref: 2020/1357/FULM Description:

Development of an energy storage facility including battery storage containers; substations; power conversion systems; transformers and associated switchgear; HVAC equipment; communications and grid compliance equipment; temporary construction compound; CCTV; fencing; infrared lighting; access, drainage and landscaping works and associated development Site Address:

Land Off New Road, Drax, Selby, North Yorkshire

# **Ref:** 2019/1027/EIA

**Description:** Proposed site preparation and construction of an access road to facilitate the wider Olympia Park development site with associated development and infrastructure Site Address: Olympia Park, Barlby Road, Barlby