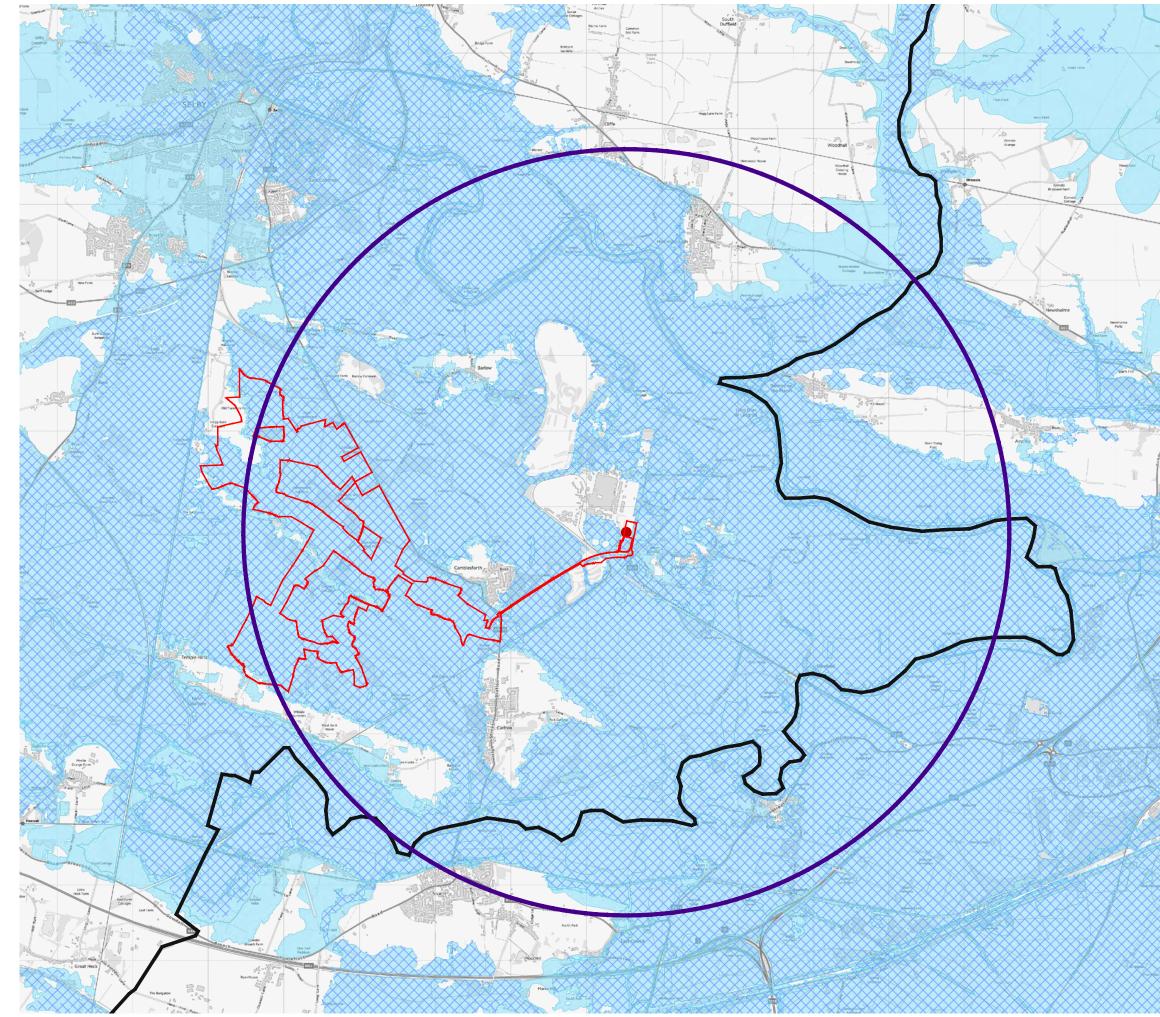

# Project Helios Renewable Hub

## Drawing Title Flood Map

| Date 20.01.23       | Scale<br>1:50,000@A3  | Drawn by<br>KT | Check by<br>TE                       |
|---------------------|-----------------------|----------------|--------------------------------------|
| Project No<br>33627 | Drawing No<br>BL-M-04 |                | Revision<br>B<br>2500m               |
| Ó                   | 1000                  | 2000           |                                      |
|                     | Star                  |                | C<br>ec UK Limited                   |
|                     |                       |                | ictoria Street<br>Bristol<br>BS1 6PU |
|                     | )                     |                | 17 929 9677<br>c.com\uk              |