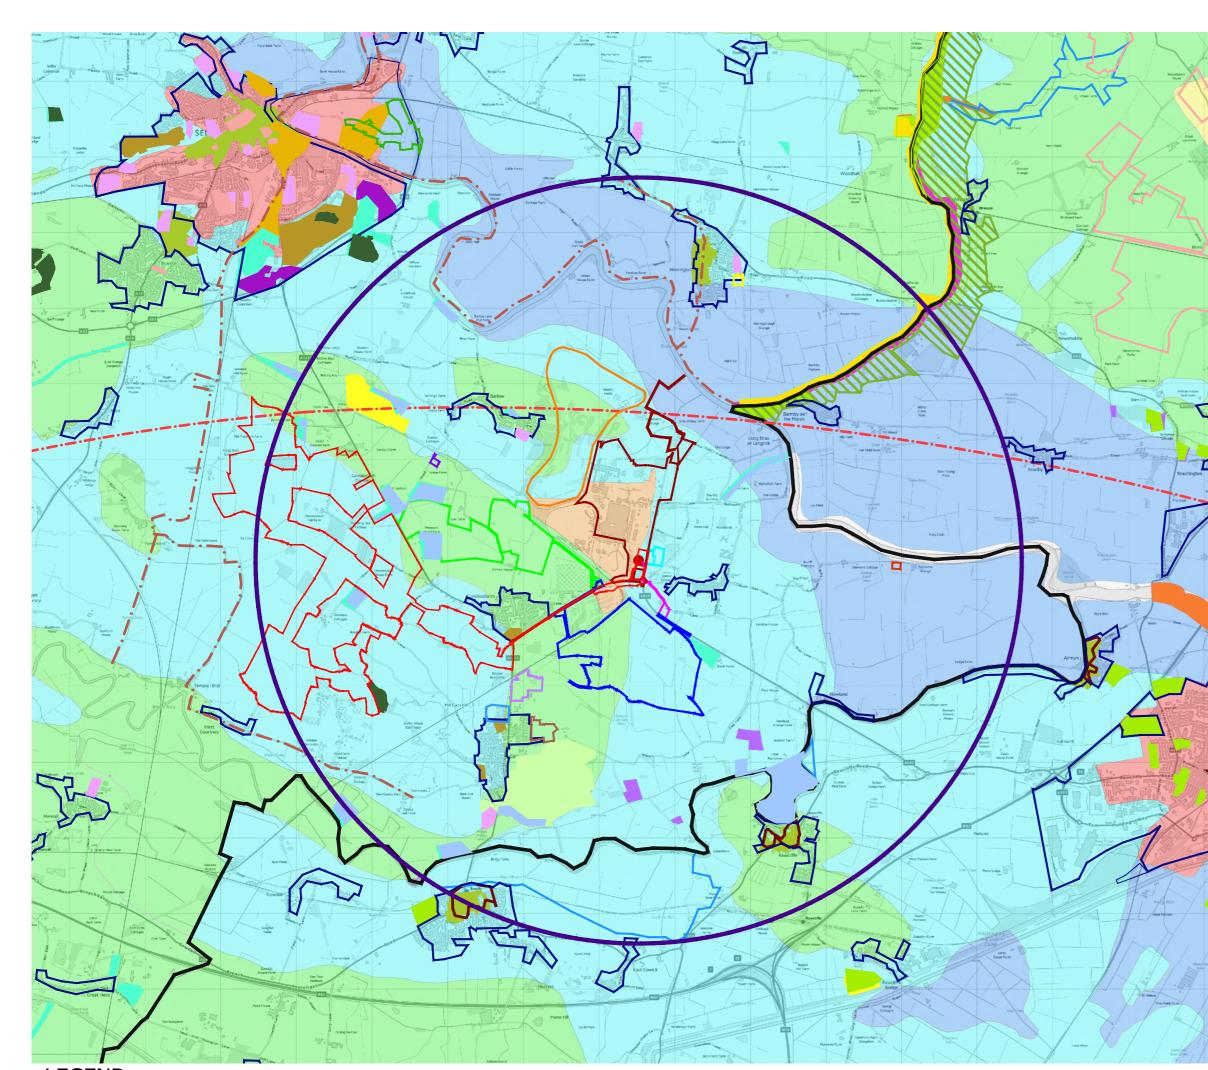

| BS1 6PU<br>T: 0117 929 9677       |
|                 | 厚ノ                                                                                                                                                                                                               |                                   |



Reproduced from the Ordnance Survey Map with the permission of the Controller of HMSO. Crown Copyright Reserved. Licence No 100019279.

]:\33000\33627 - Drax Solar Farm DCO\A4 - Drawings & Registers\Masterplanning\33627 - BL-M-09B Local Plan Designations.dwg - A3



Stantec UK Limited 101 Victoria Street Bristol BS1 6PU T: 0117 929 9677





# LEGEND



#### AGRICULTURAL LAND CLASSIFICATION Grade Description



Other and primarily in non-agricultural use

| Other and primarily in non-agricultural use | 1.81% |
|---------------------------------------------|-------|
| I and predominantly                         | 0.00% |

0.00% Land Dredominanuv in urban use

Watercourse

Reproduced from the Ordnance Survey Map with the permission of the Controller of HMSO. Crown Copyright Reserved. Licence No. 100019279.

0.87%

| Ref: | ΕN | 0 | 10 | )1 | 2 | 0 |
|------|----|---|----|----|---|---|
| -    |    | - |    |    |   |   |

## Description:

Drax Power Limited proposes to install post-combustion capture technology that would capture carbon dioxide emissions from up to two of the existing biomass units at Drax Power Station. The pr